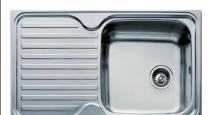

## **SPECIFICATION SHEET - kitchen sinks**

| BRAND:                   | <u>रैक्स्व</u>                                                                                                                                                                  |
|--------------------------|---------------------------------------------------------------------------------------------------------------------------------------------------------------------------------|
| ORIGIN:                  | Spain                                                                                                                                                                           |
| SERIES:                  | Classic                                                                                                                                                                         |
| PRODUCT DESCRIPTION:     | Stainless Steel Inset kitchen sink, 860.1B.LD with: single bowl size: 406 x 406 x 190 mm single tap hole, left drainboard A1 Waste basket strainer 3½" dia. of waste hole: Ø3½" |
| MODEL No.                | 1111.9003                                                                                                                                                                       |
| FINISH/COLOUR:           | Polished                                                                                                                                                                        |
| DIMENSIONS:              | Overall (wxh): 860 x 500 mm                                                                                                                                                     |
| OPTIONAL MATCHING PARTS: | PA Single sink bottle trap 1½"                                                                                                                                                  |

**Product Photo:** 

**Technical Informations:** 