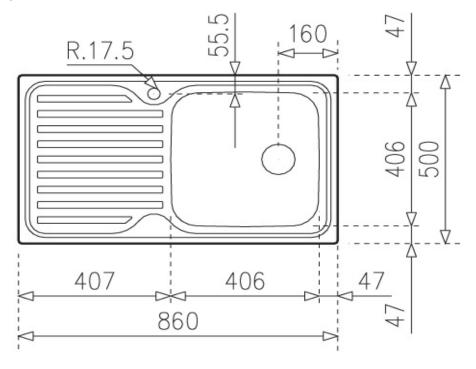

## **SPECIFICATION SHEET - kitchen sinks**

| BRAND:                   | <u>रैक्स्व</u>                                                                                                                                                                  |
|--------------------------|---------------------------------------------------------------------------------------------------------------------------------------------------------------------------------|
| ORIGIN:                  | Spain                                                                                                                                                                           |
| SERIES:                  | Classic                                                                                                                                                                         |
| PRODUCT DESCRIPTION:     | Stainless Steel Inset kitchen sink, 860.1B.LD with: single bowl size: 406 x 406 x 190 mm single tap hole, left drainboard A1 Waste basket strainer 3½" dia. of waste hole: Ø3½" |
| MODEL No.                | 1111.9003                                                                                                                                                                       |
| FINISH/COLOUR:           | Polished                                                                                                                                                                        |
| DIMENSIONS:              | Overall (wxh): 860 x 500 mm                                                                                                                                                     |
| OPTIONAL MATCHING PARTS: | PA Single sink bottle trap 1½"                                                                                                                                                  |

**Product Photo:** 

**Technical Informations:** 